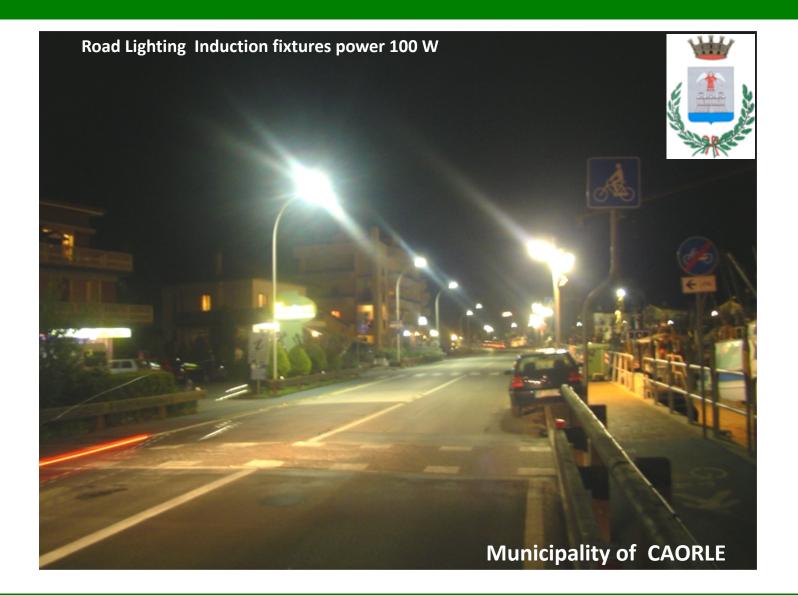

#### - CAORLE

- JESOLO
- MILANO
- ROMA
- GGARDONE VALTROMPIA
- CERVARA DI ROMA
- CHIETI
- ORICOLA
- BORGO MAGGIORE (RSM)

- Italian Air Force CIAMPINO
- Italian Air Force GROSSETO
- Italian Military Police VELLETRI
- Italian State Police ROMA