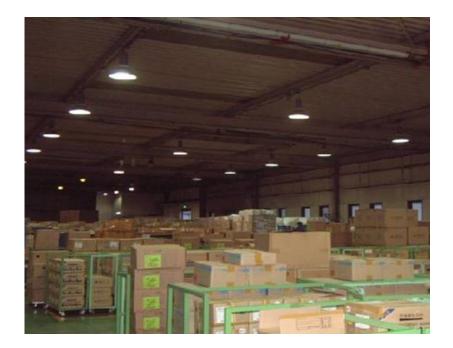

## **DEPOSITO MATERIALE**

#### Before Metal Halide fixtures 160 W

#### After Induction fixtures 100 W

Warehouse Outdoor