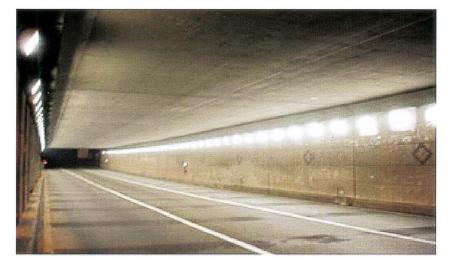

## **GALLERIE E TUNNELS**

#### Before HPS fixtures 150W

After Induction fixtures 100 W