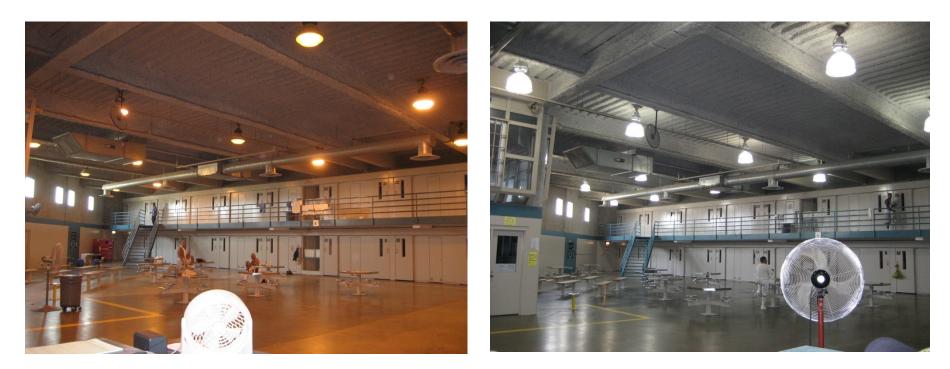

## Prison realized in California

#### Before Metal Halide fixtures 125 W

#### After Induction Fixtures 100 W