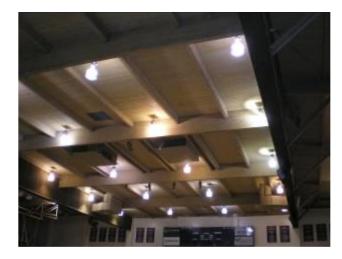

## Prison realized in California

#### Before Metal Halide fixtures 125 W

#### After Induction Fixtures 100 W