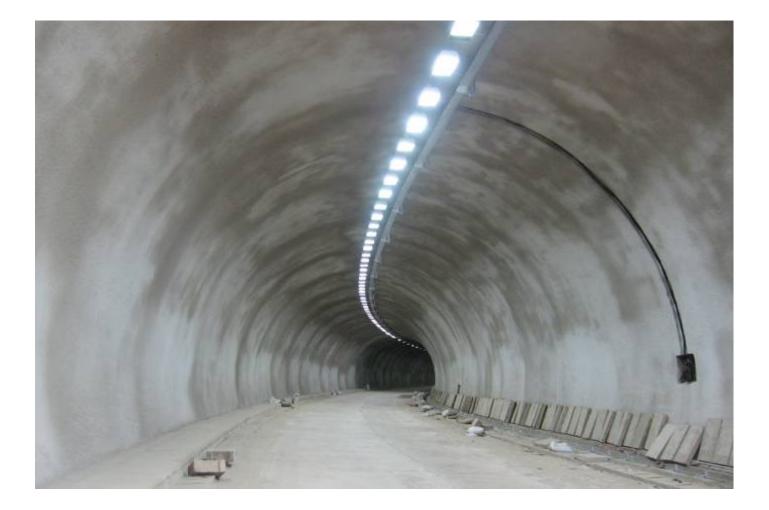

## **GALLERIE E TUNNELS**

#### Before HPS fixtures 150W

After Induction fixtures 100 W