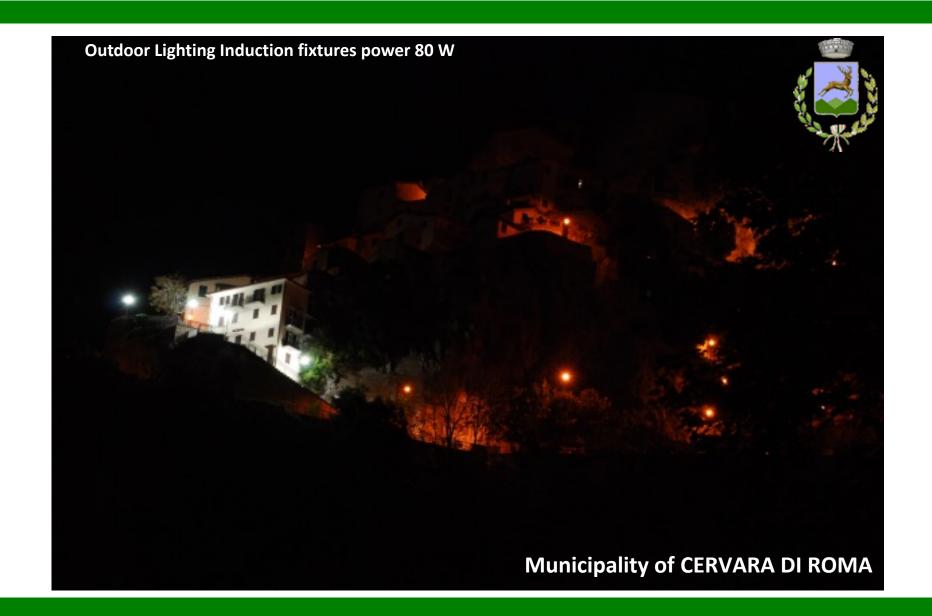

#### - CAORLE

- JESOLO
- MILANO
- ROMA
- GGARDONE VALTROMPIA
- CERVARA DI ROMA
- CHIETI
- ORICOLA
- BORGO MAGGIORE (RSM)

- Italian Air Force CIAMPINO
- Italian Air Force GROSSETO
- Italian Military Police VELLETRI
- Italian State Police ROMA