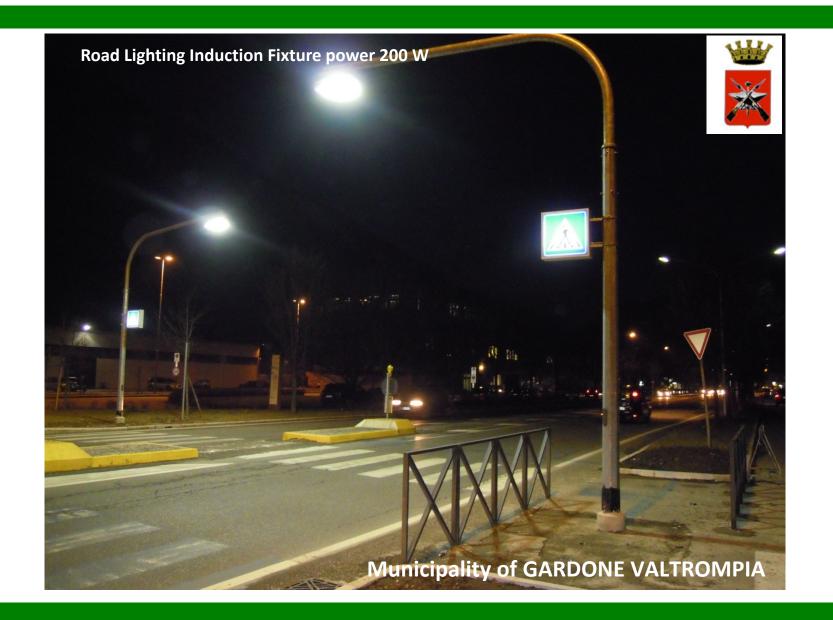

#### - CAORLE

- JESOLO
- MILANO
- ROMA
- GGARDONE VALTROMPIA
- CERVARA DI ROMA
- CHIETI
- ORICOLA
- BORGO MAGGIORE (RSM)

- Italian Air Force CIAMPINO
- Italian Air Force GROSSETO
- Italian Military Police VELLETRI
- Italian State Police ROMA