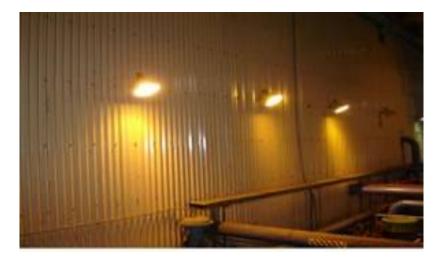

## **GALLERIE E TUNNELS**

#### Before HPS fixtures 150W

After Induction fixtures 100 W