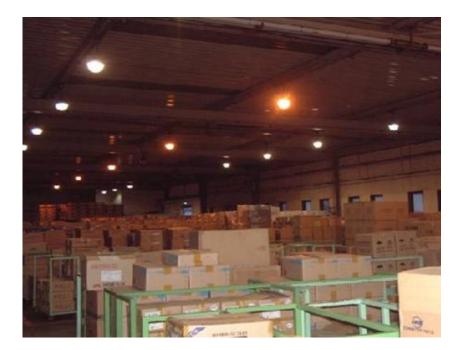

## **DEPOSITO MATERIALE**

#### Before Metal Halide fixtures 160 W

#### After Induction fixtures 100 W

Warehouse Outdoor