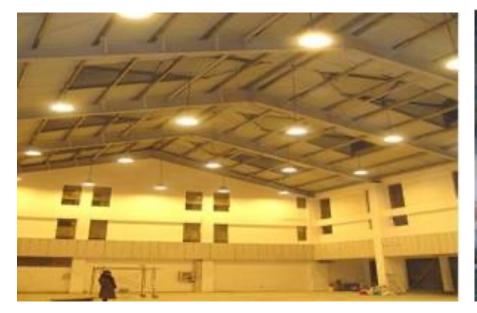

### **GYMNASIUM ST. MARY COLLEGE – LOS ANGELES**

#### Before HPS Lighting Fixtures 150 W

#### After Induction Fixtures 100 W

#### GYMNASIUM ST. MARY COLLEGE – LOS ANGELES