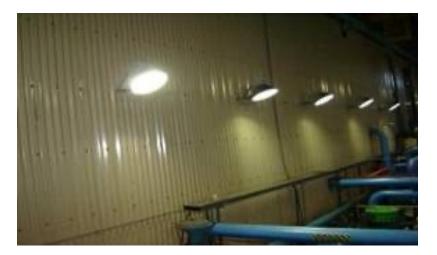

## **GALLERIE E TUNNELS**

#### Before HPS fixtures 150W

After Induction fixtures 100 W