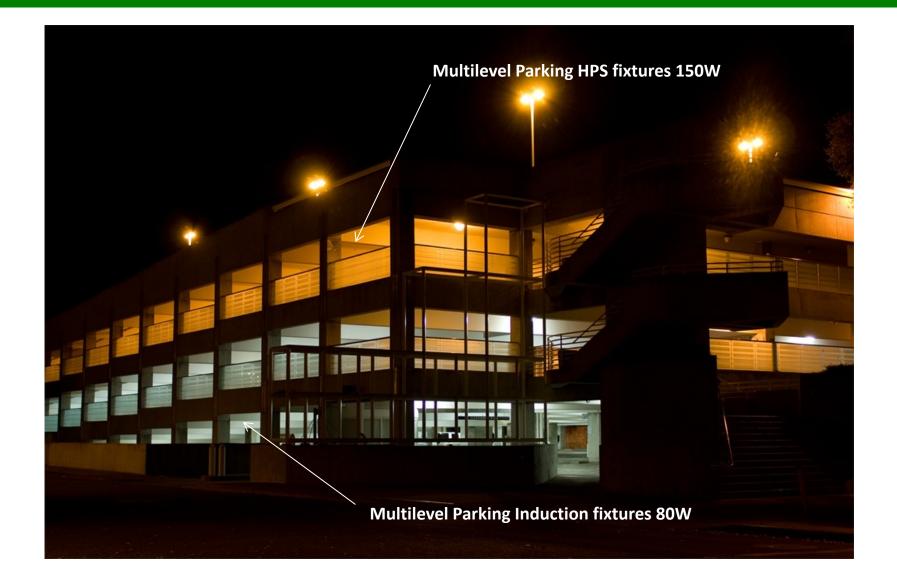

Italian Air Force CIAMPINO
- Italian Air Force GROSSETO
- Italian Military Police VELLETRI
- Italian State Police ROMA



























# **More Applications**



## Prison realized in California

#### Before Metal Halide fixtures 125 W

#### After Induction Fixtures 100 W



### **GYMNASIUM ST. MARY COLLEGE – LOS ANGELES**

#### Before HPS Lighting Fixtures 150 W

#### After Induction Fixtures 100 W





#### GYMNASIUM ST. MARY COLLEGE – LOS ANGELES





## **DEPOSITO MATERIALE**

#### Before Metal Halide fixtures 160 W

#### After Induction fixtures 100 W





Warehouse Outdoor

#### Before Metal Halide fixtures 125 W



After Induction fixtures 100 W



## **GALLERIE E TUNNELS**

#### Before HPS fixtures 150W



After Induction fixtures 100 W





## Road Lighting fixture