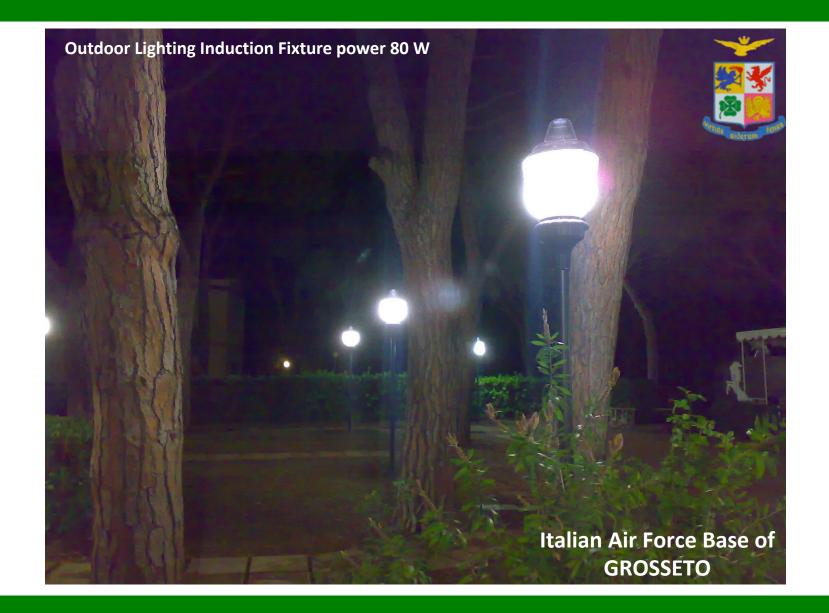

#### - CAORLE

- JESOLO
- MILANO
- ROMA
- GGARDONE VALTROMPIA
- CERVARA DI ROMA
- CHIETI
- ORICOLA
- BORGO MAGGIORE (RSM)

- Italian Air Force CIAMPINO
- Italian Air Force GROSSETO
- Italian Military Police VELLETRI
- Italian State Police ROMA